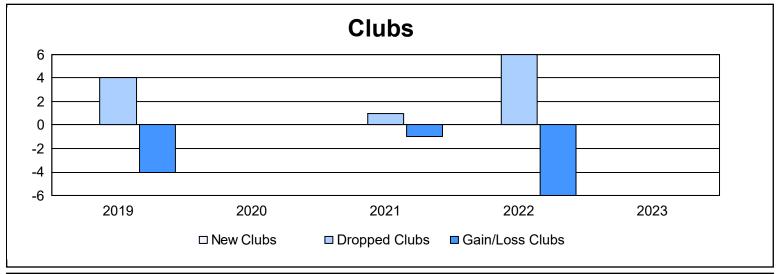

District 4 C1 As of June 2023 Cumulative

| Year      | New<br>Clubs | Dropped<br>Clubs | Gain/<br>Loss<br>Clubs | New<br>Members | Charter<br>Members | Reinstate<br>Members | Transfer<br>Members | Total<br>Member<br>Added | Total<br>Members<br>Dropped | Gain/<br>Loss<br>Members |
|-----------|--------------|------------------|------------------------|----------------|--------------------|----------------------|---------------------|--------------------------|-----------------------------|--------------------------|
| 2018-2019 | 0            | 4                | -4                     | 103            | 0                  | 8                    | 7                   | 118                      | 182                         | -64                      |
| 2019-2020 | 0            | 0                | 0                      | 82             | 2                  | 7                    | 8                   | 99                       | 123                         | -24                      |
| 2020-2021 | 0            | 1                | -1                     | 95             | 0                  | 9                    | 5                   | 109                      | 140                         | -31                      |
| 2021-2022 | 0            | 6                | -6                     | 125            | 3                  | 7                    | 13                  | 148                      | 205                         | -57                      |
| 2022-2023 | 0            | 0                | 0                      | 103            | 0                  | 7                    | 3                   | 113                      | 149                         | -36                      |
| Average   | 0            | 2                | -2                     | 102            | 1                  | 8                    | 7                   | 117                      | 160                         | -42                      |